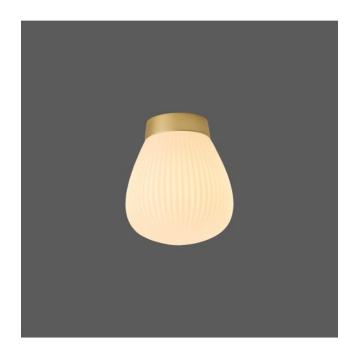

### Description

The Holtkötter Plissee D ceiling light has a lampshade made of mouth-blown, pleated, opal white glass. Fitted with a replaceable E27 LED retrofit bulb, the glass is illuminated and creates a pleasant lighting atmosphere. The dimmable ceiling light has a diameter of 13.6 cm and a total height of 16 cm. The Holkötter Plissee D from the German manufacturer is available in the following surface textures: Matt aluminium, anodised brass, platinum and black. A cover plate in the respective surface structure of the lamp or in white is available as an accessory to cover any unevenness or openings during installation.