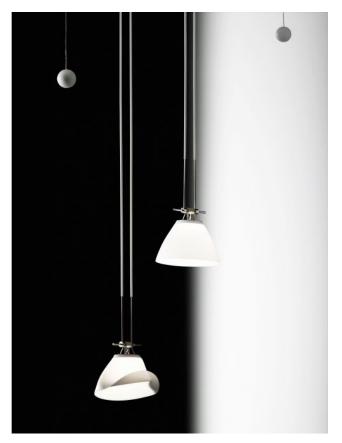

## Description

The Ingo Maurer YAYAHO Element 14 is a silicone element of the YAYAHO lowvoltage lighting system. Included in the delivery is a silicone reflector with a diameter of 9 cm and a height of 6 cm as well as two 100 cm long ropes with counterweights. The silicone reflector is hung with the two ropes with counterweight into the lighting system. This element is both vertically and horizontally movable by the two ropes with counterweight on the tensioning cables of the lighting system. The silicone reflector emits a pleasant, glare-free light and can be easily deformed.