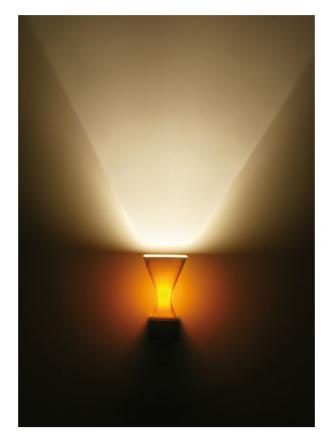

## Description

The K-meral SOFI Wall Lamp comes with a lampshade out of porcelain as well as a socket with an integrated dimmable transformer made of brushed stainless steel. It breaks the soft K-meral line as it is angular shaped. Thus the SOFI Wall Lamp will gain special attention. The angular appearance is continued in the lighting motives too. This lamp creates an extraordinary play of yellow and orange light when switched on. Thus a warm diffuse light is created in the surrounding of the K-meral SOFI Wall Lamp.