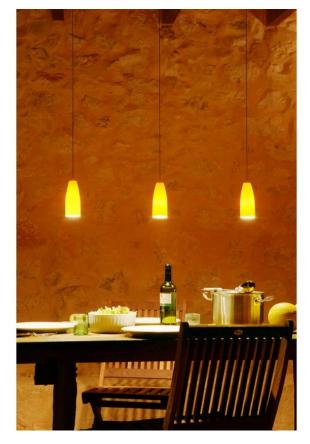

## Description

The K-Meral ARON pendant light is available in one-to-four-light. Each lampshade consists of porcelain and emits a direct, neutral light onto the surface to be illuminated and diffuses a warm diffuse light in the surrounding area. The round canopy of the single-lamp light and the elongated ceiling housings of the multi-flames lamps are made of ground aluminum and are used to accommodate the transformers.

All ARON pendant lights are dimmable by the customer. By simply pushing the coaxial cable into the canopy or the ceiling housing, the light can be individually adjusted in height. The light comes with a 35 watt bulb.