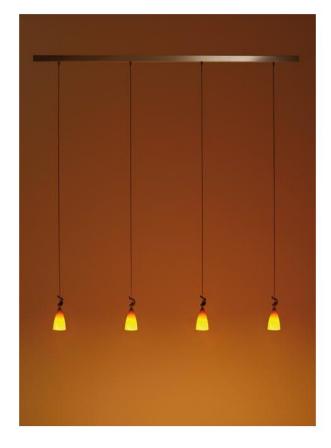

### Description

The K-Meral CECIL pendant lamp is offered in one-to-four lights - here with the design element "TIWI" as decor above the lampshade. Each lampshade of the CECIL lamps consists of porcelain. The circular canopy of the single-lamp light and the elongated ceiling housings of the multi-flames lamps are made of ground aluminum and have integrated transformers.

All pendant lamps of this series are dimmable on site. By simply pushing the coaxial cable into the ceiling housing, the lamps can be individually adjusted in height. The lampshades should remind of tulips: natural and clear the shape soft, wide and warm the light cone. They emit a direct, neutral light on the surface to be illuminated and a warm diffuse light in the surrounding area. Supplied with 35 watt lamps.

The CECIL lights are offered here with "TIWI", a beautiful accessory above the lamp shade, which gives the light a very special look. "TIWI" is made of aluminum and is cast in one piece in a complex process, then ground by hand and at last worked for days in a drum to obtain the perfect abrasion. TIWI is a loving detail that emphasizes the uniqueness of the series of lamps thanks to its flame shape.