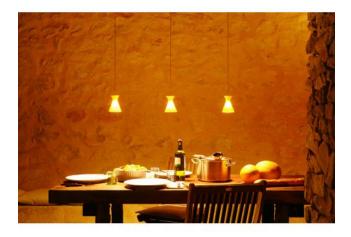

#### Description

The K-meral MELA pendant lamp is available in one or four flames. Their lampshades are made of porcelain in the classic chalice form. MELA gives a feeling of home in every environment. The lamp screens emit a direct, neutral light onto the surface to be illuminated and a warm, diffuse light in the surrounding area. The elongated ceiling housings of the multi-flames lamps are made of polished aluminum. The transformers are accommodated in these ceiling housings.

All MELA pendant lights are dimmable on site. By simply pushing the coaxial cable into the ceiling housing, the lamps can be individually adjusted in height. Supplied with 35 watt lamps.