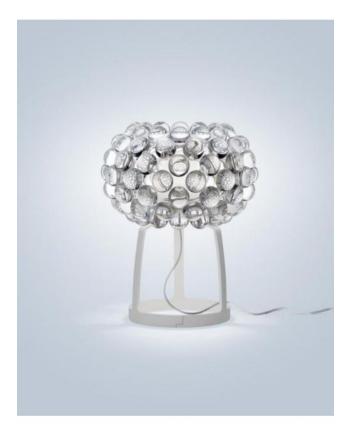

## Description

The Foscarini Caboche Plus Tavolo Piccola is a table lamp. Its shade consists of spheres made of transparent polymethyl methacrylate in transparent or grey, which multiply the light of the central light source thanks to their ring-shaped arrangement. The inner diffuser made of white, satinised glass allows for optimal light distribution in all directions, while a diffuser made of aluminum hides the light source and thus protects it from glare. The zigzag shape of the mounting brackets diffuses the light to the maximum without shielding it. Once the spheres are attached, the mounting brackets are no longer visible.

The base of the lamp consists of a round frame with three supports. The Caboche Plus Tavolo Piccola has a diameter of 31 cm. An LED with a colour temperature of 2,700 Kelvin extra warm white is integrated as illuminant. The lamp can be regulated via a dimmer on the supply line.