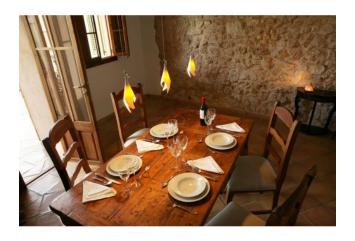

### **Description**

The K-meral TRIS is the origin of the collection "Light from the Fire". The filigree porcelain flames, the natural surface and the harmonious atmosphere of the light result in combination of a completely unique lamp. The TRIS pendant lamp is available in one or four lamps. Depending on the variant, the lamp consists of one to four porcelain lanterns and a canopy or a brushed aluminum strip.

The light screens emit a direct, neutral light onto the surface to be illuminated and a warm diffuse light in the surrounding area. By simply pushing the coaxial cable into the ceiling housing, the light can be individually adjusted in height.

The lamp is supplied with the light fitting "TIWI". The light fitting TIWI is a beautiful accessory, which gives this design a very special touch. The small flame with the art name TIWI is made of aluminum and is cast in one piece in one elaborate process, then ground by hand and at least worked for days in a drum to obtain the perfect abrasion.