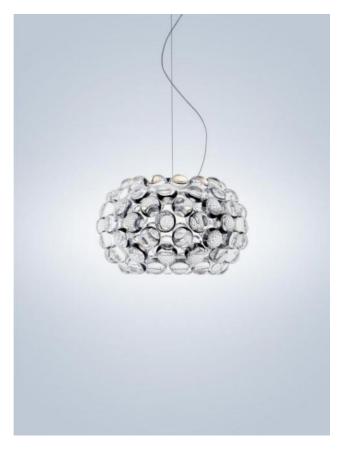

### Description

The Foscarini Caboche Plus Sospensione Piccola is a pendant lamp with a diameter of 31 cm and a height of 19 cm. The shade of the Caboche is made of clear polymethylmethacrylate spheres. Through these spheres the lighting is radiated upwards and downwards as well as homogeneously distributed in the room. The zigzag shape of the brackets diffuses the light to the maximum without shielding it.

The canopy of the Foscarini Caboche Plus Sospensione Piccola is 16 cm in diameter and consists of chromed metal. The Caboche Sospensione Piccola is connected to the canopy via one 320 cm long cable which is individually shortenable. Also a version with a longer cable is offered on request. The pendant lamp is available in the colours transparent or grey.