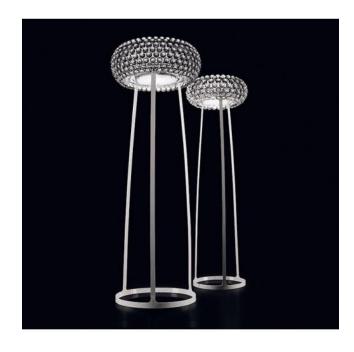

## **Description**

The spheres of the Foscarini Caboche Plus Terra Media are made of transparent polymethyl methacrylate and are available in the colours transparent or grey. They are arranged in a ring on the lamp shade, thus multiplying the light of the central light source and distributing it glare-free in all directions. The light is diffused maximally and without shielding by the zigzag shape of the mounting brackets. As soon as the spheres are attached to the lamp shade, the fixing brackets are no longer visible.

The Caboche Plus Terra Media floor lamp has a lamp base made of white lacquered metal with a base and three bows. Its lamp shade is 20 cm high and has a diameter of 50 cm. The floor lamp can be regulated via a dimmer on the plug lead. As illuminant, a powerful LED with a colour temperature of 2,700 Kelvin extra warm white is included. The larger Caboche Plus Terra Grande with a height of 178 cm is also available from the Caboche Plus series.