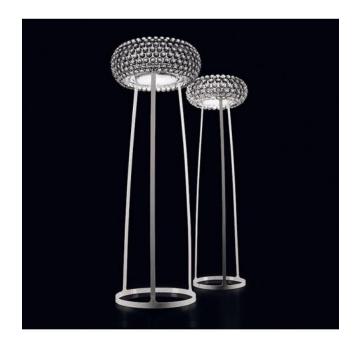

## Description

The Foscarini Caboche Plus Terra Grande floor lamp has a lamp shade of numerous spheres. The spheres are made of transparent polymethyl methacrylate and are available in the colours transparent or grey. The spheres multiply the light of the central light source through their ring-shaped arrangement, whereby the light is emitted glare-free in all directions. The zigzag shape of the mounting brackets diffuses the light to the maximum without shielding it. The mounting brackets are no longer visible once the spheres are attached.

The lamp base of the Caboche Plus Terra Grande is a round base with three arches made of white lacquered metal. The lamp shade of the floor lamp has a diameter of 70 cm and a height of 28 cm. A dimmer is integrated on the supply line. The Caboche Plus floor lamp is operated with an LED that has a colour temperature of 2,700 Kelvin extra warm white. In addition to this floor lamp, the smaller Caboche Plus Terra Media with a height of 154 cm is also available.