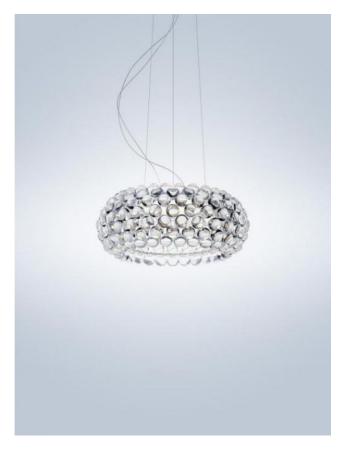

## Description

The Foscarini Caboche Sospensione Media is a pendant lamp with a diameter of 50 cm and a height of 19.5 cm. The shade of the Caboche is made of clear polymethylmethacrylate spheres. Through these spheres the lighting is radiated upwards and downwards. The interior white and satined lamp diffuser creates a diffuse lighting. The zigzag shape of the brackets diffuses the light to the maximum without shielding it. Once the spheres are attached, the mounting brackets are no longer visible.

The canopy of the Foscarini Caboche Sospensione Media is 16 cm in diameter and it consists of chromed metal. The light is offered in the colours transparent or grey. The Caboche Sospensione Media is held by three 320 cm long ropes which can be individually shortened. Also a version with a longer cable is on offer.