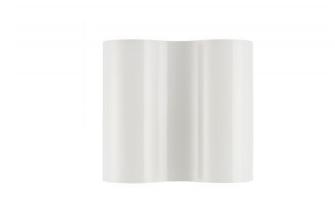

## Description

The Foscarini Double 07 is a nicely shaped wall lamp. Its lamp shade consists of hand blown glass and it is attached to a mounting out of metal. This shade is in white. Inside the Double 07, there are the two illuminants. The Foscarini Double 07 is versatile applicable due to its medium size and you may easily integrate into a lot of concepts.