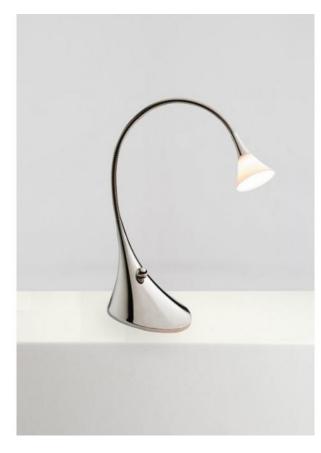

### Description

The Florian Schulz Toa Table Lamp is rotatable as well as swiveling cause of its bendable arm. This arm is reinforced by a flexible special steel spring. The light intensity can be controlled with a dimmer at the lamp base. The light head consists of white Teflon. Florian Schulz offers this table lamp with the surface being either nickel-plated brass, chrome-plated brass, brass lacquered brushed matt, nickel-plated brass matt brushed, brass polished lacquered, brass burnished lacquered, brass dark burnished lacquered, brass nickel-plated lacquered, brass polished unlacquered, brass copper-plated or brass copper-plated matt brushed lacquered.