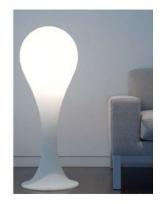

## Next Drop 4

## Description

The Drop 4 designed by Next is a floor lamp out of the Liquid Light series. The design is an aesthetic symbiosis of light and water. Its shape evokes a drop rising out of the ground. The Drop 4 radiates a soft light and it is an eye-catcher to every room. Due to a cord dimmer the atmosphere can be designed individually. There is one smaller table lamp available as well.