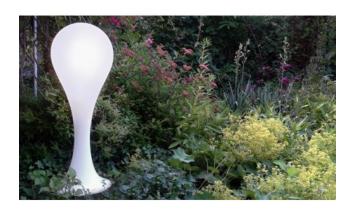

## **Drop 4 outdoor**

## **Technical details**

**Country of Manufacture** 

mage not found or type unknown

Manufacturer Next

**Designer** Hopf & Wortmann; Büro für Form

protection IP44

Scope of delivery Leuchtmittel/Bulb

Diameter in cm 36

**material** polyethylene

socket/light fixture E27

Power (max. Watt) 100 Watt

**Dimensions** H 100 cm | Ø 36 cm

## Description

The Drop 4 outdoor designed by Next is a floor lamp being an eye-catcher to every outdoor area. The design is an aesthetic symbiosis of light and water. Its shape evokes a drop rising out of the ground. It radiates a soft light. A firm mounting to the ground is guaranteed due to two metal tips. There is offered a version of the Drop 4 indoor for indoor use as well.