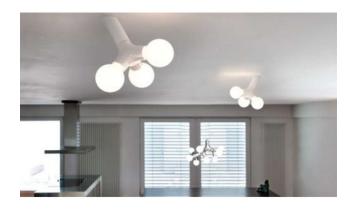

## **DNA** wall-ceiling single

### Description

The Next DNA wall-ceiling single is a wall and ceiling lamp characterised by its extravagant design. It consists of one single basic element for three lamps. The colouring in white, copper, black or chrome provide the wall and ceiling lamp with a touch of elegance. There are further lights out of this series on offer, among these pendant and table lamps. All lights from this series are perfectly combinable. **The bulbs are exclusive**.