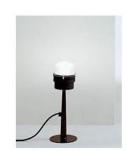

## **Technical details**

Country of Manufacture Italy
Manufacturer Oluce

**Designer** Joe Colombo

Year of design 1966 protection IP45

**Scope of delivery** Leuchtmittel/Bulb

material aluminum, glass, polyester, zinc

surfaceblacksocket/light fixtureE14Power (max. Watt)40 Wattdiffuser colortransparentLens diameter10 cmDimensionsH 40 cm

## **Description**

The Oluce Fresnel 1148 EC is a floor lamp for outdoor use. The designer Joe Colombo designed this lamp in the year 1966. The structure of the Fresnel 1148 EC is made of black lacquered aluminum, the glass lens in a special "Fresnel technology". The lamp rod of the Oluce Fresnel 1148 EC is made of galvanized metal and black polyester. With a height of 40 cm the Oluce Fresnel 1148 EC is the smaller of the two outdoor floor lamps from the Fresnel Series. The lamp is supplied with an inground box with which the lamp is concreted into the ground.