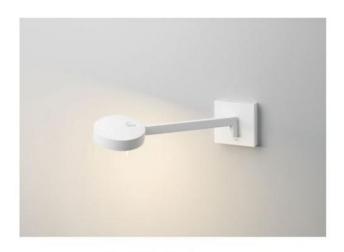

## Swing 0526 graphite-grey

## Description

The Vibia Swing 0526 is a flexible, graphite-grey matt lacquered wall lamp. Through its adjustable optical head it can be adjusted to every need and every space ratio. With its slim design, it adheres more in the background, but still ensures pleasant lighting. The light body of Swing 0526 is made of metal. A 4.5 Watt LED is included. It is operated via a switch on the wall plate.