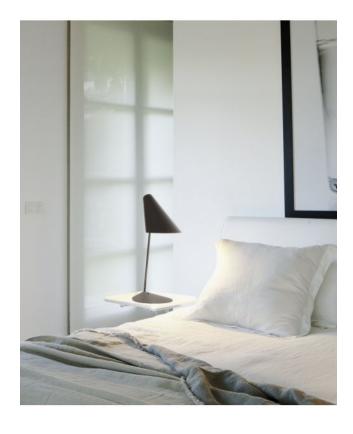

### **Description**

The Vibia I.Cono 0700 is a table lamp whose lamp shade and base can be rotated. The surfaces white, grey, blue, beige and terra red are offered. With its overall height of 56 cm, the I.Cono 0700 is suitable for any table and can be used for example as a bedside or desk lamp. It can also very well be combined with the other lamps from the series. The necessary stability is obtained by its 24 x 21cm large lamp base. With a switch on the base it is switched on and off. LEDs (Retrofit) can be used as light source.