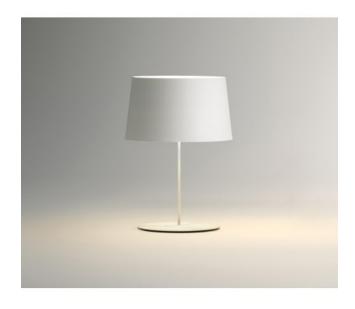

#### Leuchtenschirm

- brown
- white
- green
- beige

### **Description**

The Vibia Warm 4901 table lamp has a classic lamp shade made of aluminium. The table lamp emits light upwards and downwards. The Warm 4901 is altogether 59 cm high. The lamp shade has a diameter of 42 cm and a height of 24 cm. The table lamp is offered by Vibia in white, brown, beige and green. On the supply line there is an on/off switch. The Warm 4901 can be operated with three replaceable E27 LEDs (retrofit).