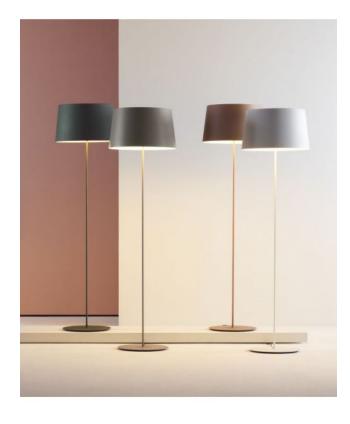

#### Leuchtenschirm

- Screen white
- green
- beige
- brown
- white

## **Description**

The Vibia Warm 4906 is a floor lamp with a lamp shade made of aluminum. The floor lamp distributes its light upwards and downwards. The Warm 4906 is altogether 150 cm high and has a lamp shade with a diameter of 42 cm and a height of 24 cm. The floor lamp by Vibia is offered in white, brown, beige and green. On the supply line there is an on/off switch. The three E27 sockets of the lamp are suitable for replaceable LEDs (retrofit).