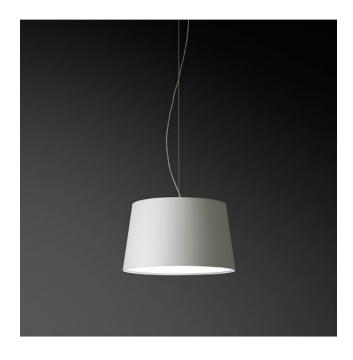

H 37 cm | Ø 62 cm

### **Description**

The Vibia Warm 4926 is a pendant lamp with a lamp shade made of aluminum. The pendant lamp emits its light upwards and downwards. The Warm 4926 has a diameter of 62 cm and a height of 37 cm. The pendant lamp by Vibia is available in white and brown. During the installation, the lamp can be individually suspended in the total height. The four E27 sockets of the lamp are suitable for replaceable LEDs (retrofit).