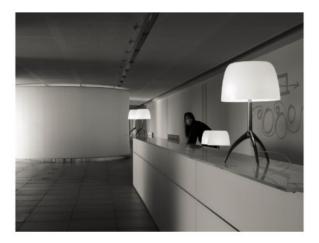

# Description

The Foscarini Lumiere 05 Grande is a table lamp, which is significantly higher with a height of 45 cm than the smaller Lumiere 05 Piccola. The designer Rodolfo Dordoni created the light with many possible combinations. So the blown glass shade is offered in white, warm white and cherry. The frame of the lamp is made of polished aluminum and is available in champagne, chrome black and aluminum.

The Lumiere 05 Grande can be switched via a cord switch. In addition, also a dimmable Lumiere 05 Grande is on offer.

The blown glass is white inside and coloured outside.