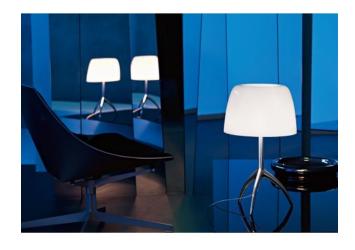

# Description

The Foscarini Lumiere 05 Grande Dimmer is a table lamp, which is significantly higher with a height of 45 cm than the smaller Lumiere 05 Piccola. The designer Rodolfo Dordoni created the light with many possible combinations. So the blown glass shade is available in white, heated white and cherry. The base of the lamp is made of polished aluminum and has the colors chrome black, champagne or aluminum.

The light intensity of the Lumiere 05 Grande Dimmer can be regulated via a cord dimmer. In addition, also a Lumiere 05 Grande with a cord switch is offered. The blown glass is white inside and coloured outside.