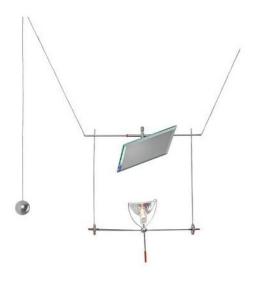

## **Description**

The Ingo Maurer YAYAHO Element 2 belongs to the low-voltage lighting system YAYAHO. This light is a cable system light. The multi-mirror reflector is rotatable. The lamp can be adjusted vertically and horizontally via the two ropes that are placed on the cable system. This lighting element can be supplied with or without mirror. This is then located above the bulb. In this version, the light is emitted over the mirror into the room by turning the reflector.