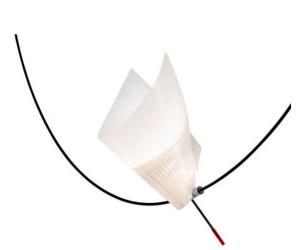

## Description

The Ingo Maurer YAYAHO Element 3 light is part of the YAYAHO lighting system. The element 3 is hooked over two mounting hooks into the cable system. The metal bracket to which the reflector of the lamp is attached, is horizontally movable on the ropes. The bulb is surrounded by a natural-coloured cover. The lamp head is swivelable.