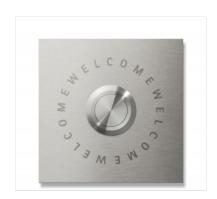

### Description

The Keilbach Jingle Welcome bell element is a square bell element, which is completely made of high-quality stainless steel and labeled with the writing "Welcome". The bell element is probably one of the highest quality bell elements on the market. Every time you press a button, you feel the quality of the precision pushbutton. It is protected against dust and splash water according to IP66.

The bell element has an edge length of 8 x 8 cm, the button measures 2.8 cm in diameter.

When installing the jingle doorbell elements, threaded pins are screwed into the doorbell element. Then drill holes are prepared in the wall. The connection cables from the wall are connected to the contacts of the bell push button. Then the entire bell element is pressed into the holes prepared with dowels.