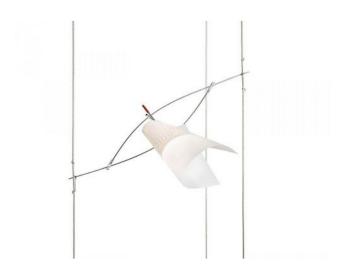

## **Description**

The Ingo Maurer BakaRú Element is a shapely and variable system light. The elements can be turned and moved on the ropes giving an individual lighting. The lamp shade of this Element consists of a heat-resistant special plastics being naturally coloured. A low-voltage GU5.3 bulb is required. **The bulb is exclusive**.

The elements contains a Ellipse with cover natural.