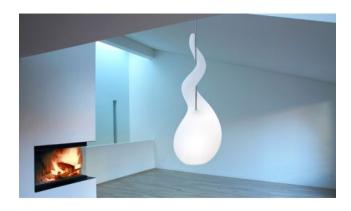

# **Alien XL Pendant**

## Description

The Next Alien XL Pendant with 111 cm height, is the larger of two exceptional pendant lamps in this collection. Being organically shaped it elegantly adapts to a rope like an alien creature. It provides a pleasant atmosphere to every room by radiating its soft light. The cable can be delivered either in red or silver. The Alien XL pendant is height adjustable until 300 cm. The diffuser cap is supplied in red and white, so that it can be exchanged as required.