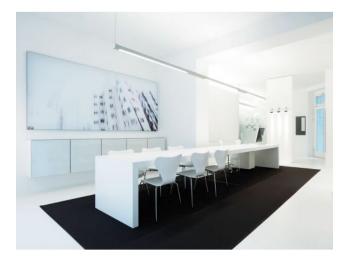

## Description

The Byok Linea 50 LED pendant light has a square cross-section with a height and width of 5 cm each. The wide range of technical lighting equipment variants of the lamp enable precise lighting control with an extremely "tidy" appearance. This gives the necessary freedom to the interior design. The pendant lamp is supplied as dimmable on site. On request, it is also available with integrated motion and daylight sensor.