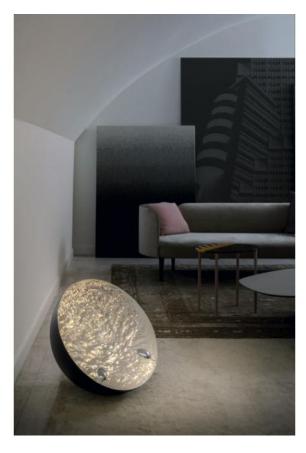

## **Description**

The Catellani & Smith Stchu-Moon 1 is a floor lamp made of an aluminum hemisphere. The interior has an irregular, relief-like surface covered with gold leaf, silver leaf or copper. The external part of the hemisphere is kept in matt black for all versions. The reflectors containing the lamps are also in black and illuminate the inside of the hemisphere. The floor lamp is available in two sizes: with a diameter of 40 cm or 60 cm. The version with 40 cm diameter has a reflector, the version with 60 cm has two reflectors. A dimmer with slider is integrated on the cable.