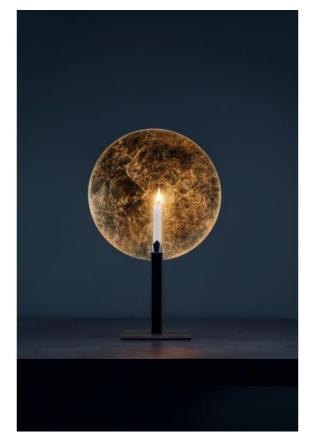

## **Technical details**

**Country of** ltaly Manufacture Manufacturer Catellani & Smith Designer Enzo Catellani Wachskerze + Tropfenfänger / wax candle+ Scope of delivery wax catcher aluminum, Iron, wax candle material **Reflector diameter** 30 cm lamp stand length 15, width 15 cm dimensions H 49 cm Dimensions

## Description

The Catellani & Smith Gemma Tavolo is a table lamp of a special kind, because instead of a light bulb this lamp illuminates with a wax candle. Therefore, it is also a candle holder, which is put on the table. The candle is just as included as a wax catcher, which catches the down running wax. The candle of this table lamp emits its light to a reflector shade in the form of a disc. This reflector has a diameter of 30 cm and stands on a base made of waxed iron in Black. For the reflector disc three surfaces are on offer: gold leaf, copper and silver leaf.

The lamp with a height of 18.5 cm is mounted on a square plate with each 14.5 cm length and width. The candle can be naturally replaced.