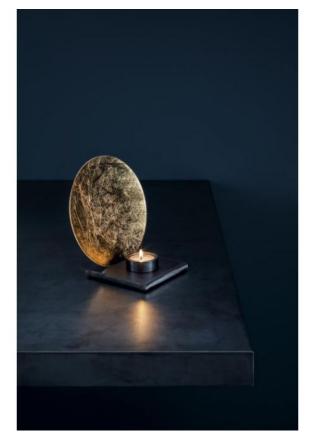

## Description

The Catellani & Smith Luna Table is not an ordinary table lamp, because as lamp a candle is used. Included is a white candle, which fits perfectly into the low candlestick. But it can of course be replaced at any time. The candlestick standing on a lamp stand with dimensions of 11 x 11 cm. Behind the holder for the candle a round disc with a diameter of 17 cm is attached, which is slightly curved inwards. A smooth, noble processed surface covers this disc, which is available in three different colours. The reflector disc is offered in silver leaf, gold leaf or copper. Depending on the colour also changes the reflected glow of the lamp.

As materials for the candle holder was used aluminum for the disc and waxed rough iron for the candlestick. The holder for the candle, which can be equipped with a tea candle, itself is made also of waxed rough iron and holds with a magnet on the lamp stand.