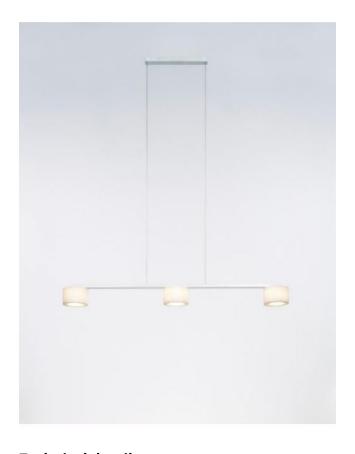

## **Reef LED Suspension 3**

## **Description**

The Serien Lighting Reef LED Suspension 3 is 108 cm long. Its lamp body and its canopy are made of brushed aluminum. Its three lamp shades are made of ceramic foam. This pendant lamp is operated with three LEDs.