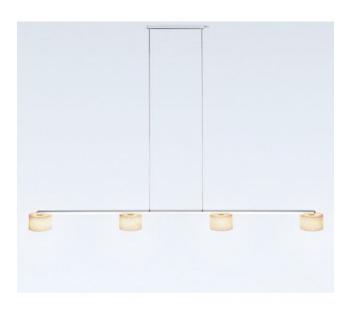

## **Reef LED Suspension 4**

## Description

The Serien Lighting Reef LED Suspension 4 can be individually suspended in its total height during installation. Its lamp body is 156 cm long. The lamp body and canopy have a brushed aluminum surface. Four LEDs with a colour temperature of 2,700 Kelvin extra warm white are included.