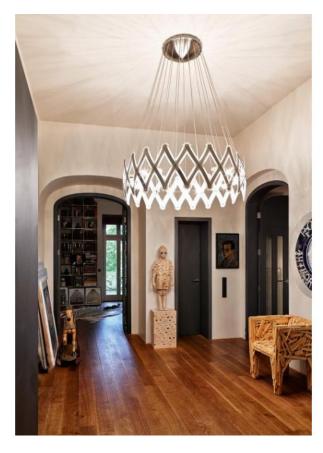

## **Zoom XL brushed**

### **Description**

The Serien Lighting Zoom XL has a brushed stainless steel finish. It is offered with one, two or three adjustable elements. The elements can be pushed together or pulled apart individually. Therefore, the diameter and the total height of the lamp change thanks to a scissor grid principle. In order to adjust the maximum diameter, the minimum suspension should be 180 cm. As accessories, Zoom crystals are available as a set of 20, which can be hooked into the lower element.