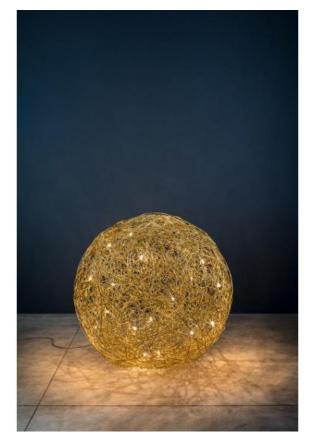

## Description

The Catellani & Smith Fil de Fer F 100 is the largest LED Floor Lamp in this group. It is anodized in gold-plated aluminum wire or made of natural aluminum wire and has a spherical shape. The integrated dimmer is nickel plated. The diameter is 100 cm. The two surfaces aluminum natural and gold are offered for this floor lamp.

This light is equipped with 20 LED lamps each with 0,8 watts of power. The LED lamps can be replaced due to the sockets.