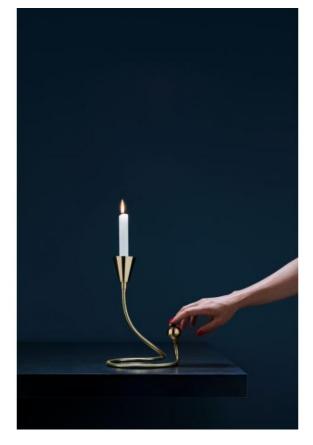

## Description

The Catellani & Smith Miracolo is a candlestick with a flex structure as light arm. This flex structure can be shaped and stretched as desired. At one end of the structure of the candle stick, a holder is located with a wax candle, at the other end, a fake pressure switch is attached. Whether the candle so that can turn on and off, you may like to try.

The height of Miracolo table lamp is through the flex structure variable, up to 30 cm can be achieved. The length of the flexible lamp arm is 75 cm. The candlestick is in natural brass.