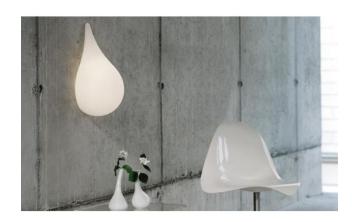

## **Drop 3 small**

## **Description**

The Next Drop 3 small is the smaller of two wall lights from this group. It has like the other lamps of the series also the shape of a tear drop. The height is 47 cm, the length 27 cm and the depth 20 cm.

The Drop small 3 can be operating with a halogen lamp or with replaceable LED retrofits. The white light is easy to mount and has a cable with cord switch.