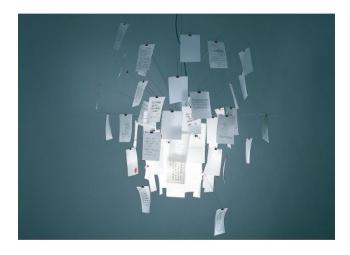

## Description

The Ingo Maurer Zettel'z 6 is 80 cm in diameter so it is the smaller of two pendant lights in this collection. This lamp can be designed individually. 40 printed and 40 blank sheets (all DIN A6) are simply clamped to stainless steel rods and can be exchanged as well as designed as desired. The Japanese paper of the sheets creates a pleasant room light. The 40 unprinted sheets can be provided with messages, poems or drawings. Whether with pencil, pen, felt or ballpoint pen, the sheets can be labeled and designed as desired. The lamp body of the pendant lamp is made of high-quality stainless steel and the diffuser made of heat-resistant glass. This lamp is offered in two cable lengths: 200 cm and 400 cm. Sets with printed or blank sheets can be reordered.