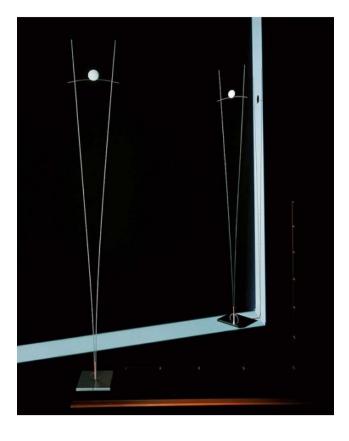

## Description

The Ingo Maurer Ilios is characterised by its playful ease. A little round "moon" is held between two flexible bars out of stainless steel. The "Moon" is a white satin slightly curved glass. There is a fluorescent red isolating key at the socket of the Ilios. This floor lamp is available in two versions differing in their colours. The light intensity is controllable via a cord transformer with slide control. Silver and black are offered as colours for the floor lamp.