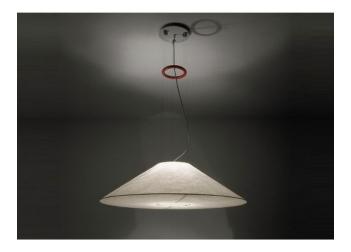

## Description

The Ingo Maurer Maru pendant light is a real eye-catcher above the dining table or as general room lighting. The shade of this pendant lamp is made of Japanese paper, which emits a soft and warm light. The light is distributed softly in the room by the intentionally wrinkled paper. This pendant lamp is available in two cable lengths: 200 cm and 450 cm. A height adjustment of the lamp is possible through the red painted iron ring. Lifting the weight lowers the light.