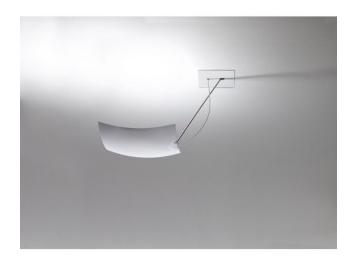

## **Description**

The Ingo Maurer 18 x 18 can be used both as a wall as well as a ceiling light. With two ball joints, the lamp shade can be adjusted by max. 180 degrees in left or right rotation around its longitudinal axis. The lamp was created in 2015 by Ingo Maurer & his team and emits its light indirectly on walls or ceilings. This lamp is on site dimmable.