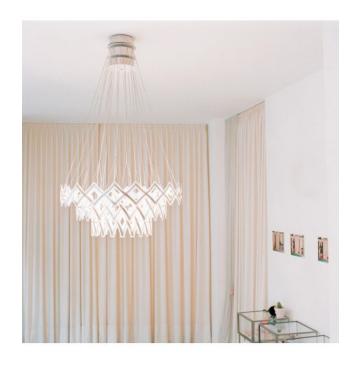

## Description

The Serien Lighting Zoom LED 2 Elements is a modern chandelier in the brushed stainless steel finish. This pendant lamp radiates a glare-free, indirect light, as its LEDs are placed internally. The LEDs have a colour temperature of 2,700 Kelvin extra warm white.

The displayed image shows the product with 3 instead of 2 elements.