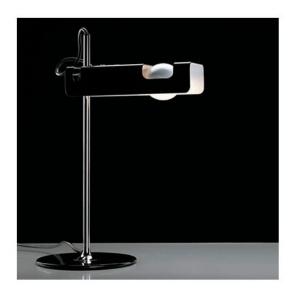

#### Oberfläche

- black
- white

#### **Technical details**

Country of Manufacture Italy
Manufacturer Oluce

**Designer** Joe Colombo

Year of design 1966 protection IP20

Scope of delivery Leuchtmittel/Bulb material aluminum, metal

cable color black socket/light fixture G9

### **Description**

The Oluce Spider 291 is an award-winning table lamp. It is from 1965 and is designed by Joe Colombo. The head of the Spider 291 is rotatable and adjustable in height along the lamp rod. The Spider 291 is offered in the surface black. In addition, also a floor lamp is offered from the series of Oluce that can be optimally combined with the table lamp. At the light, an on-off switch is integrated.