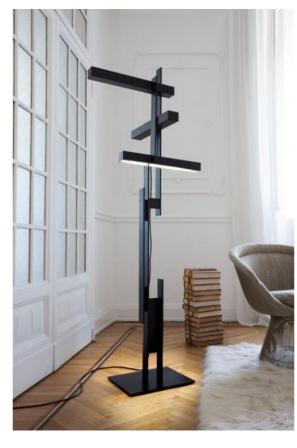

# Description

The Las 376 of Oluce was created in 2015 by the designer team Mist-o. The floor lamp is made of individual horizontal and vertical bars which have been placed on one another in a multi-dimensional form. The height is 177 cm, the projection is 50 cm. The aluminum structure was cut out with a laser, the reflectors are made of metal. The diffusers are made of satin transparent polymethylmethacrylate.

The Las 376 has three integrated LEDs with each 18 watts of power. Two LED light sources emit their light upwards to create diffuse, indirect light and one emits light downwards. The indirect uplight can be switched separately from the downlight. The two surfaces matt black and black grey are offered.