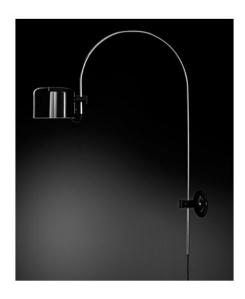

### **Description**

The Coupé 1158 by Oluce is a wall lamp from the year 1967 by Joe Colombo. As some of the other lamps of the series, it has a bent arm at the end of a lamp head. The head is rotatable and can be adjusted in its height at will due to the variable arm of the lamp.

The bow arm is made of shiny chromed metal, the lamp head is black. The wall light has a power cord.