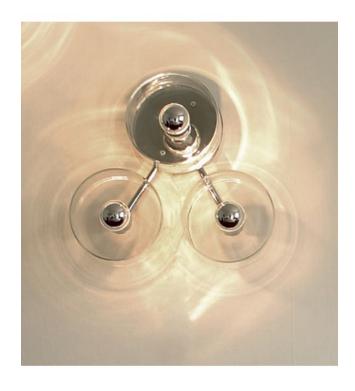

## Description

The Oluce Fiore 103 is a versatile wall / ceiling lamp. It is from 2007 and is designed by Laudani & Romanelli. The lamp is made of transparent mouth-blown glass. The Fiori 103 is made up of three connected, triangular arranged lamp shades. All lamps from the series are glare-free and are also dimmable on site.