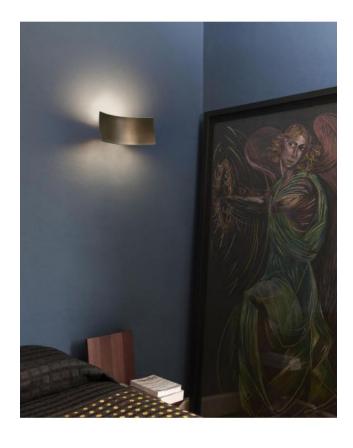

#### Oberfläche

- bronze
- gold

### **Description**

The Oluce Lens 151 is a wall lamp by Francesco Rota. The lamp shade and the wall mounting are made of metal bent into shape. The lamp emits its light simultaneously upwards and downwards. Thereby, a light effect is created on the wall above and below. Oluce offers the Lens 151 in the surfaces anodised bronze and gold-plated. The wall lamp is 16 cm high and has a width of 41 cm. It is operated with two R7s high-voltage halogen bulbs.